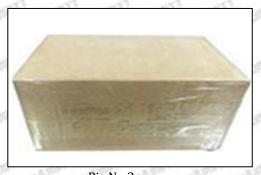

#### 3.7. DLLA155P2312 Injector Nozzle's Packing

**Domestic express packaging:** Usually wrapped in waterproof scotch tape, such as picture No.2.

International express packaging: Wrapped with waterproof yellow tape After wrapping the black protective film, such as picture No. 3.

A Minors are prohibited from using transparent tape, yellow tape, black wrapping protective film, and white wrapping protective film to avoid personal injury.

Pic No.2 Domestic express packaging: Wrapped by Transparent tape