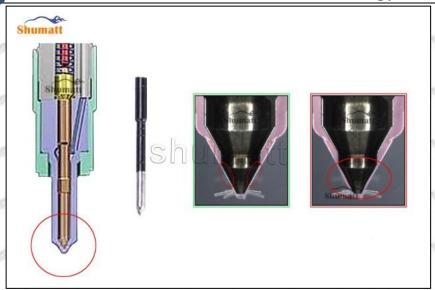

#### 2.2. DLLA155P2312 Injector Nozzle Inspection.

(1) Check whether there is deformation, cracking, thread damage, quenching, leakage and rust in the guide sleeve, spring, gasket and tight cap of the nozzle. The tight cap of the nozzle must be replaced after being disassembled for more than 5 times, as shown in the following.

Mob/Whatsapp: +86 13410541523 Tel: +8675523215133

Email: ruby@shumatt.com Website: www.shumatt.com

- (2) Replace the tight cap of the nozzle and the copper gasket of the injector nozzle
- (3) Check whether the gap between the nozzle needle and the nozzle shell is within the standard range and whether it reaches the standard for use
- All parts should be examined for wear under a microscope at least 20 times larger
- A Nozzle tight cap deformation, cracking, thread damage, quenching, leakage, will lead to black smoke vehicle cap, fuel injector damage.
- ▲ Injector opening pressure greater than or less than the specified range may cause injector damage.
- Failure to replace wearing parts in time during maintenance may lead to fuel injector damage.