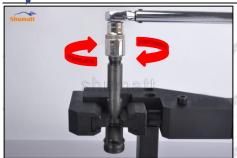

#### 2.6. DLLA155P2312 Injector Nozzle List of Tools Used During Measurement and Installation

| Image       | shun et                                                                                          |                                                                                                                                                                                                                                                                                                                                                                                                                                                                                                                                                                                                                                                                                                                                                                                                                                                                                                                                                                                                                                                                                                                                                                                                                                                                                                                                                                                                                                                                                                                                                                                                                                                                                                                                                                                                                                                                                                                                                                                                                                                                                                                                | shumati                                         |
|-------------|--------------------------------------------------------------------------------------------------|--------------------------------------------------------------------------------------------------------------------------------------------------------------------------------------------------------------------------------------------------------------------------------------------------------------------------------------------------------------------------------------------------------------------------------------------------------------------------------------------------------------------------------------------------------------------------------------------------------------------------------------------------------------------------------------------------------------------------------------------------------------------------------------------------------------------------------------------------------------------------------------------------------------------------------------------------------------------------------------------------------------------------------------------------------------------------------------------------------------------------------------------------------------------------------------------------------------------------------------------------------------------------------------------------------------------------------------------------------------------------------------------------------------------------------------------------------------------------------------------------------------------------------------------------------------------------------------------------------------------------------------------------------------------------------------------------------------------------------------------------------------------------------------------------------------------------------------------------------------------------------------------------------------------------------------------------------------------------------------------------------------------------------------------------------------------------------------------------------------------------------|-------------------------------------------------|
| SKU         | CRT084                                                                                           | CRT220                                                                                                                                                                                                                                                                                                                                                                                                                                                                                                                                                                                                                                                                                                                                                                                                                                                                                                                                                                                                                                                                                                                                                                                                                                                                                                                                                                                                                                                                                                                                                                                                                                                                                                                                                                                                                                                                                                                                                                                                                                                                                                                         | CRT079                                          |
| Description | Torque wrench: 19-110nm 1/2 It is used to control tightening force and angle during installation | Fuel injector stroke measuring tool: is used to measure buffer stroke of fuel injector, armature stroke and remaining air gap                                                                                                                                                                                                                                                                                                                                                                                                                                                                                                                                                                                                                                                                                                                                                                                                                                                                                                                                                                                                                                                                                                                                                                                                                                                                                                                                                                                                                                                                                                                                                                                                                                                                                                                                                                                                                                                                                                                                                                                                  | Micrometer: is used to measure gasket thickness |
| Image       |                                                                                                  | Secret Control of the | SHAMALL SHAMAL SHAMALL SH                       |
| SKU         | THE THE THE THE                                                                                  | CRT281                                                                                                                                                                                                                                                                                                                                                                                                                                                                                                                                                                                                                                                                                                                                                                                                                                                                                                                                                                                                                                                                                                                                                                                                                                                                                                                                                                                                                                                                                                                                                                                                                                                                                                                                                                                                                                                                                                                                                                                                                                                                                                                         | TITE TITE                                       |
| Description | Ultrasonic cleaning machine: is used for cleaning fuel injector and parts                        | Common rail injector test bench: check the injector working condition                                                                                                                                                                                                                                                                                                                                                                                                                                                                                                                                                                                                                                                                                                                                                                                                                                                                                                                                                                                                                                                                                                                                                                                                                                                                                                                                                                                                                                                                                                                                                                                                                                                                                                                                                                                                                                                                                                                                                                                                                                                          | SHEADERLE SHEADERLE SHE                         |