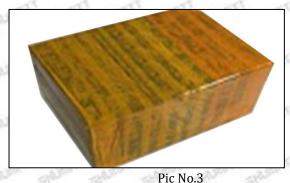

#### 3.7. DLLA155P2312 Injector Nozzle's Packing

**Domestic express packaging:** Usually wrapped in waterproof scotch tape, such as picture No.2.

International express packaging: Wrapped with waterproof yellow tape After wrapping the black protective film, such as picture No. 3.