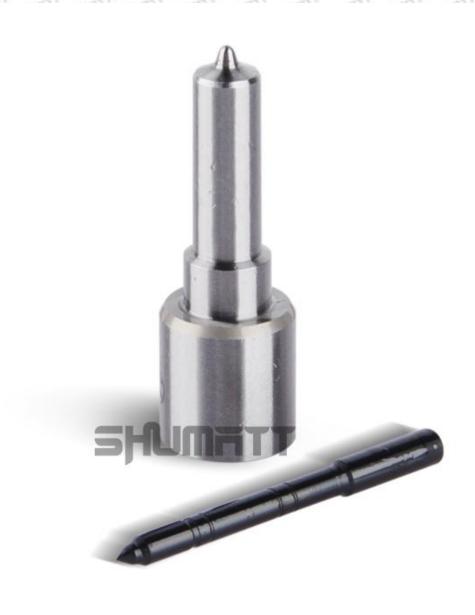

#### 1. DLLA155P2312 Injector Nozzle Introduction

#### 1.1. DLLA155P2312 Injector Nozzle's Basic Information

| Title | Injector Nozzle DLLA155P2312 China made new | Brand          |
|-------|---------------------------------------------|----------------|
| Sku1  | G1L1LA155P2312                              | China made new |
| Sku2  | G1HX16A155P2312                             | Shumatt        |
| Sku3  | G1Z17LA155P2312                             | LIWEI          |