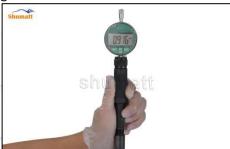

#### 2.6. DLLA155P2312 Injector Nozzle List of Tools Used During Measurement and Installation

| Image       | shun et                                                                                          |                                                                                                                                                                                                                                                                                                                                                                                                                                                                                                                                                                                                                                                                                                                                                                                                                                                                                                                                                                                                                                                                                                                                                                                                                                                                                                                                                                                                                                                                                                                                                                                                                                                                                                                                                                                                                                                                                                                                                                                                                                                                                                                                | shumati                                         |
|-------------|--------------------------------------------------------------------------------------------------|--------------------------------------------------------------------------------------------------------------------------------------------------------------------------------------------------------------------------------------------------------------------------------------------------------------------------------------------------------------------------------------------------------------------------------------------------------------------------------------------------------------------------------------------------------------------------------------------------------------------------------------------------------------------------------------------------------------------------------------------------------------------------------------------------------------------------------------------------------------------------------------------------------------------------------------------------------------------------------------------------------------------------------------------------------------------------------------------------------------------------------------------------------------------------------------------------------------------------------------------------------------------------------------------------------------------------------------------------------------------------------------------------------------------------------------------------------------------------------------------------------------------------------------------------------------------------------------------------------------------------------------------------------------------------------------------------------------------------------------------------------------------------------------------------------------------------------------------------------------------------------------------------------------------------------------------------------------------------------------------------------------------------------------------------------------------------------------------------------------------------------|-------------------------------------------------|
| SKU         | CRT084                                                                                           | CRT220                                                                                                                                                                                                                                                                                                                                                                                                                                                                                                                                                                                                                                                                                                                                                                                                                                                                                                                                                                                                                                                                                                                                                                                                                                                                                                                                                                                                                                                                                                                                                                                                                                                                                                                                                                                                                                                                                                                                                                                                                                                                                                                         | CRT079                                          |
| Description | Torque wrench: 19-110nm 1/2 It is used to control tightening force and angle during installation | Fuel injector stroke measuring tool: is used to measure buffer stroke of fuel injector, armature stroke and remaining air gap                                                                                                                                                                                                                                                                                                                                                                                                                                                                                                                                                                                                                                                                                                                                                                                                                                                                                                                                                                                                                                                                                                                                                                                                                                                                                                                                                                                                                                                                                                                                                                                                                                                                                                                                                                                                                                                                                                                                                                                                  | Micrometer: is used to measure gasket thickness |
| Image       |                                                                                                  | Secret Control of the | SHAMALL SHAMAL SHAMALL SH                       |
| SKU         | THE THE THE THE                                                                                  | CRT281                                                                                                                                                                                                                                                                                                                                                                                                                                                                                                                                                                                                                                                                                                                                                                                                                                                                                                                                                                                                                                                                                                                                                                                                                                                                                                                                                                                                                                                                                                                                                                                                                                                                                                                                                                                                                                                                                                                                                                                                                                                                                                                         | TITE TITE                                       |
| Description | Ultrasonic cleaning machine: is used for cleaning fuel injector and parts                        | Common rail injector test bench: check the injector working condition                                                                                                                                                                                                                                                                                                                                                                                                                                                                                                                                                                                                                                                                                                                                                                                                                                                                                                                                                                                                                                                                                                                                                                                                                                                                                                                                                                                                                                                                                                                                                                                                                                                                                                                                                                                                                                                                                                                                                                                                                                                          | SHEADERLE SHEADERLE SHE                         |